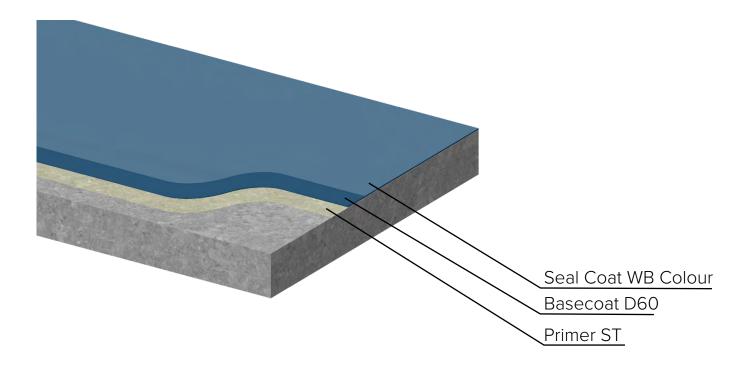

## **EconoSphere Typical Section**

## Typical System Build Up EconoSphere

• **Primer** - Primer ST - 0.50kg/m<sup>2</sup>

• Base Coat - Basecoat D60 - 2.50kg/m<sup>2</sup>

• Seal Coat WB Colour - 0.12kg/m<sup>2</sup>

• Clear Seal - Seal Coat WB Clear - 0.08kg/m²